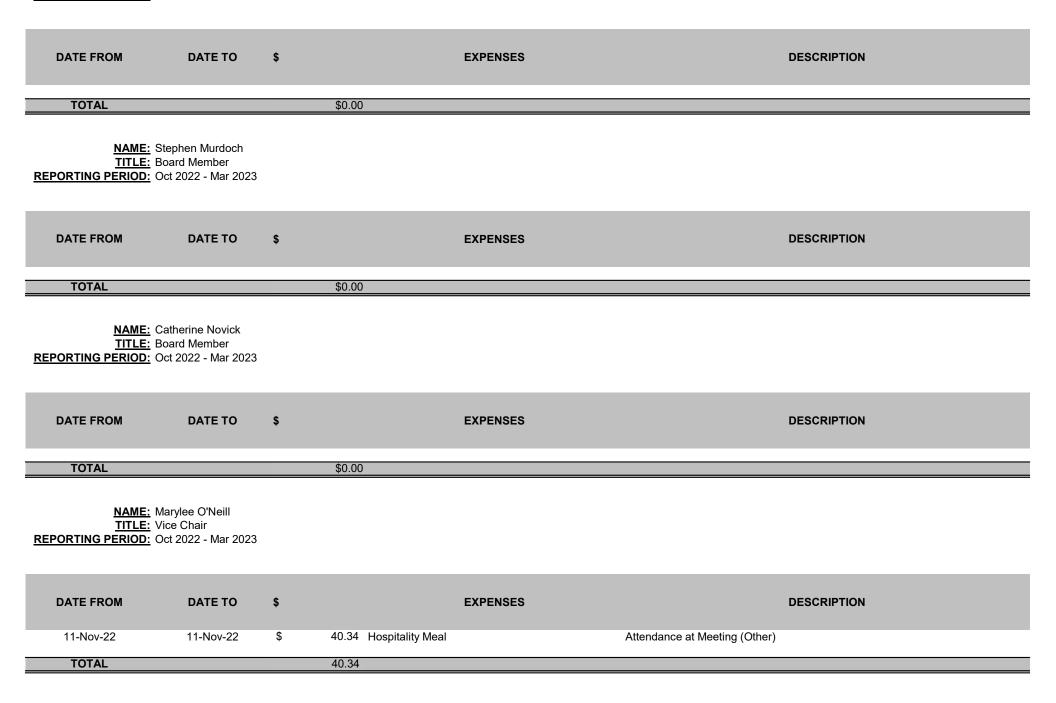

<u>NAME:</u> Ray Archer <u>TITLE:</u> Board Member <u>REPORTING PERIOD:</u> Oct 2022 - Mar 2023

| DATE FROM                                                 | DATE TO                                                 | \$ | EXPENSES                                                                                                                  | DESCRIPTION                                                                                                                                        |
|-----------------------------------------------------------|---------------------------------------------------------|----|---------------------------------------------------------------------------------------------------------------------------|----------------------------------------------------------------------------------------------------------------------------------------------------|
| TOTAL                                                     |                                                         |    | \$0.00                                                                                                                    |                                                                                                                                                    |
| <u>NAME:</u><br><u>TITLE:</u><br><u>REPORTING PERIOD:</u> | Bernice Alexander<br>Board Chair<br>Oct 2022 - Mar 2023 |    |                                                                                                                           |                                                                                                                                                    |
| DATE FROM                                                 | DATE TO                                                 | \$ | EXPENSES                                                                                                                  | DESCRIPTION                                                                                                                                        |
| 20-Jun-22<br>22-Jun-22<br>22-Jun-22                       | 20-Jun-22<br>22-Jun-22<br>22-Jun-22                     |    | \$10.55 Travel - Staff - Automobile (own)<br>\$35.70 Travel - Staff - Automobile (own)<br>\$7.21 Travel - Staff - Parking | Attendance at Event - Strategic Planning Retreat<br>Attendance at Event - NH Awards of Excellence<br>Attendance at Event - NH Awards of Excellence |
| TOTAL                                                     |                                                         |    | \$53.46                                                                                                                   |                                                                                                                                                    |
|                                                           | Gervan Fearon<br>Board Member<br>Oct 2022 - Mar 2023    |    |                                                                                                                           |                                                                                                                                                    |
| DATE FROM                                                 | DATE TO                                                 | \$ | EXPENSES                                                                                                                  | DESCRIPTION                                                                                                                                        |
| TOTAL                                                     | \$0.0                                                   | 00 | \$0.00                                                                                                                    |                                                                                                                                                    |
|                                                           | Marti Jurmain<br>Board Member<br>Oct 2022 - Mar 2023    |    |                                                                                                                           |                                                                                                                                                    |
| DATE FROM                                                 | DATE TO                                                 | \$ | EXPENSES                                                                                                                  | DESCRIPTION                                                                                                                                        |
| TOTAL                                                     |                                                         |    | \$0.00                                                                                                                    |                                                                                                                                                    |
| NI: 11 10                                                 |                                                         |    |                                                                                                                           | 10, 110                                                                                                                                            |

NAME: Shane Malcolm <u>TITLE:</u> Board Member REPORTING PERIOD: Oct 2022 - Mar 2023

NAME: Murray Paton TITLE: Board Member REPORTING PERIOD: Oct 2022 - Mar 2023

<u>NAME:</u> Barry Wright <u>TITLE:</u> Board Member <u>REPORTING PERIOD:</u> Oct 2022 - Mar 2023