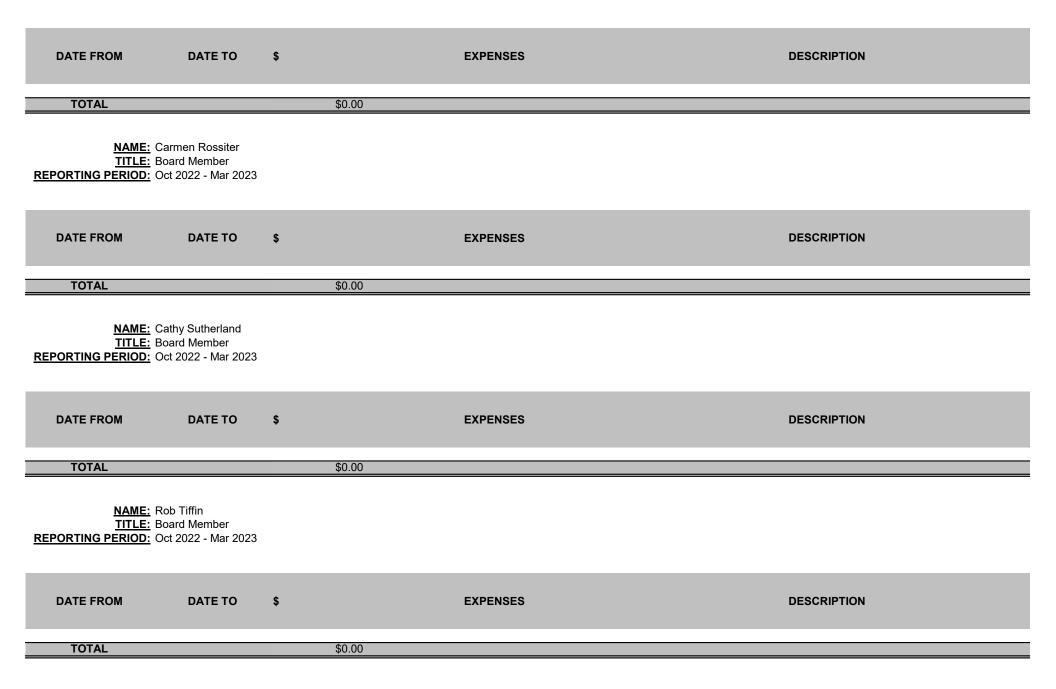

NAME: Shane Malcolm <u>TITLE:</u> Board Member REPORTING PERIOD: Oct 2022 - Mar 2023

NAME: Murray Paton TITLE: Board Member REPORTING PERIOD: Oct 2022 - Mar 2023

<u>NAME:</u> Barry Wright <u>TITLE:</u> Board Member <u>REPORTING PERIOD:</u> Oct 2022 - Mar 2023

| DATE FROM                                                                                  | DATE TO | \$ | EXPENSES | DESCRIPTION |
|--------------------------------------------------------------------------------------------|---------|----|----------|-------------|
| TOTAL                                                                                      |         |    | \$0.00   |             |
| NAME: Elisabeth Zimmermann<br>TITLE: Board Member<br>REPORTING PERIOD: Oct 2022 - Mar 2023 |         |    |          |             |
| DATE FROM                                                                                  | DATE TO | \$ | EXPENSES | DESCRIPTION |
| TOTAL                                                                                      |         |    | \$0.00   |             |