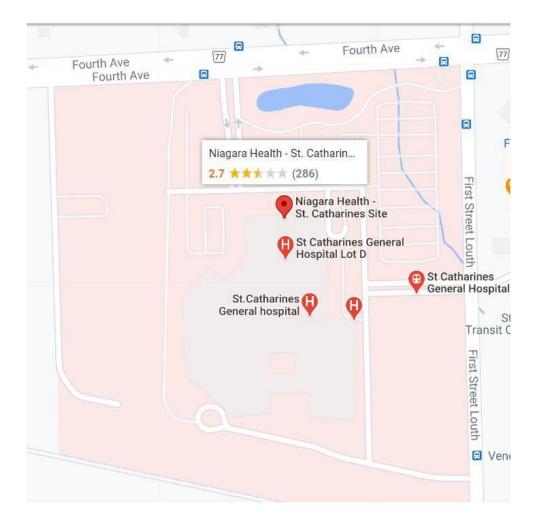

#### **Medication Clinic**

Marotta Family Hospital 1200 Fourth Ave 905-378-4647 ext. 49613

You have been referred to our Medication Clinic at Marotta Family Hospital.

Once you go through the main front entrance of the hospital, facing First Street Louth, go past the Tim Hortons (on the left side of hallway) until you reach a bank of 3 elevators. Turn left, go through the open doorway with overhead sign stating "outpatient mental health' and follow that hallway until you come to patient registration (look up at signs on ceiling). Please check in there with clerical staff. They will further direct you which waiting area to sit in until the nurse comes for you.