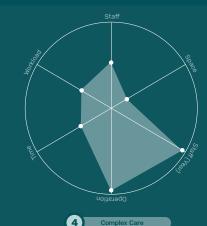

#### Legend The 6 points

The 6 points diagramn shows the relationship of staff, use of space, total no. of staff (year), operation hours and workload (year)

 A
 STAFF:
 5

 B
 SPACE:
 47,750

 C
 STAFF (YEAR):
 25,733

 D
 OPERATION:
 24/7

 E
 TIME:
 405

Ron, 18
Admitted due to broken feft arm

## Complex Care

Lorem ipsum dolor sit amet, consectetuer adipiscing elit, Lorem ipsum dolor sit amet, consectetuer adipiscing elit, Lorem ipsum dolor sit amet, consectetuer adipiscing elit,

Arthur, 70
Admitted due to COP