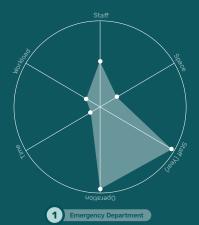

#### Legend The 6 points

The 6 points diagramn shows the relationship of staff, use of space, total no. of staff (year), operation hours and workload (year)

 A
 STAFF:
 5

 B
 SPACE:
 47,750

 C
 STAFF (YEAR):
 25,733

 D
 OPERATION:
 24/7

 E
 TIME:
 405

Ron, 18
Admitted due to broken feft arm

## Emergency

Lorem ipsum dolor sit amet, consectetuer adipiscing elit, Lorem ipsum dolor sit amet, consectetuer adipiscing elit, Lorem ipsum dolor sit amet, consectetuer adipiscing elit,

Staff

St

Betty, 50
Admitted due to appendicitis