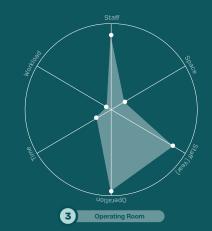

#### Legend The 6 points

The 6 points diagramn shows the relationship of staff, use of space, total no. of staff (year), operation hours and workload (year)

 A
 STAFF:
 5

 B
 SPACE:
 47,750

 C
 STAFF (YEAR):
 25,733

 D
 OPERATION:
 24/7

 E
 TIME:
 405

Ron, 18
Admitted due to broken feft arm