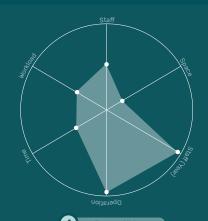

#### Legend The 6 points

The 6 points diagramn shows the relationship of staff, use of space, total no. of staff (year), operation hours and workload (year)

 A
 STAFF:
 5

 B
 SPACE:
 47,750

 C
 STAFF (YEAR):
 25,733

 D
 OPERATION:
 24/7

 E
 TIME:
 405

Ron, 18
Admitted due to broken feft arm