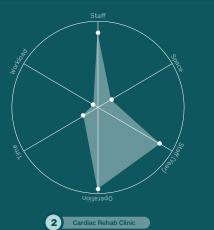

#### Legend The 6 points

The 6 points diagramn shows the relationship of staff, use of space, total no. of staff (year), operation hours and workload (year)

 A
 STAFF:
 5

 B
 SPACE:
 47,750

 C
 STAFF (YEAR):
 25,733

 D
 OPERATION:
 24/7

 E
 TIME:
 405

Ron, 18
Admitted due to broken feft arm