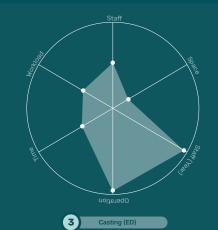

#### Legend The 6 points

The 6 points diagramn shows the relationship of staff, use of space, total no. of staff (year), operation hours and workload (year)

 A
 STAFF:
 5

 B
 SPACE:
 47,750

 C
 STAFF (YEAR):
 25,733

 D
 OPERATION:
 24/7

 E
 TIME:
 405

Ron, 18
Admitted due to broken feft arm