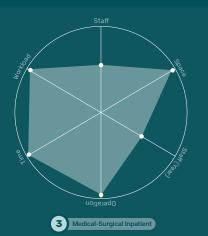

#### Legend The 6 points

The 6 points diagramn shows the relationship of staff, use of space, total no. of staff (year), operation hours and workload (year)

 A
 STAFF:
 5

 B
 SPACE:
 47,750

 C
 STAFF (YEAR):
 25,733

 D
 OPERATION:
 24/7

 E
 TIME:
 405

Ron, 18
Admitted due to broken feft arm

## Inpatient

Lorem ipsum dolor sit amet, consectetuer adipiscing elit, Lorem ipsum dolor sit amet, consectetuer adipiscing elit, Lorem ipsum dolor sit amet, consectetuer adipiscing elit,

Barbara, 70
Admitted due to broken hip