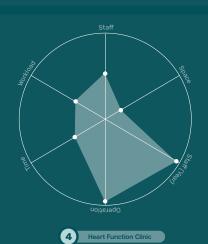

#### Legend The 6 points

The 6 points diagramn shows the relationship of staff, use of space, total no. of staff (year), operation hours and workload (year)

 A
 STAFF:
 5

 B
 SPACE:
 47,750

 C
 STAFF (YEAR):
 25,733

 D
 OPERATION:
 24/7

 E
 TIME:
 405

Ron, 18
Admitted due to broken feft arm