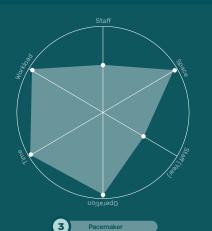

#### Legend The 6 points

The 6 points diagramn shows the relationship of staff, use of space, total no. of staff (year), operation hours and workload (year)

 A
 STAFF:
 5

 B
 SPACE:
 47,750

 C
 STAFF (YEAR):
 25,733

 D
 OPERATION:
 24/7

 E
 TIME:
 405

Ron, 18
Admitted due to broken feft arm