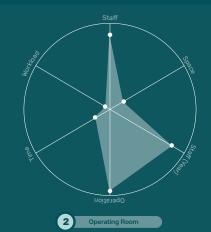

#### Legend The 6 points

The 6 points diagramn shows the relationship of staff, use of space, total no. of staff (year), operation hours and workload (year)

 A
 STAFF:
 5

 B
 SPACE:
 47,750

 C
 STAFF (YEAR):
 25,733

 D
 OPERATION:
 24/7

 E
 TIME:
 405

Ron, 18
Admitted due to broken feft arm