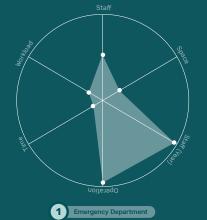

#### Legend The 6 points

The 6 points diagramn shows the relationship of staff, use of space, total no. of staff (year), operation hours and workload (year)

 A
 STAFF:
 5

 B
 SPACE:
 47,750

 C
 STAFF (YEAR):
 25,733

 D
 OPERATION:
 24/7

 E
 TIME:
 405

Ron, 18
Admitted due to broken feft arm

## Emergency

Lorem ipsum dolor sit amet, consectetuer adipiscing elit, Lorem ipsum dolor sit amet, consectetuer adipiscing elit, Lorem ipsum dolor sit amet, consectetuer adipiscing elit,

Staff

St

Betty, 50
Admitted due to appendicitis