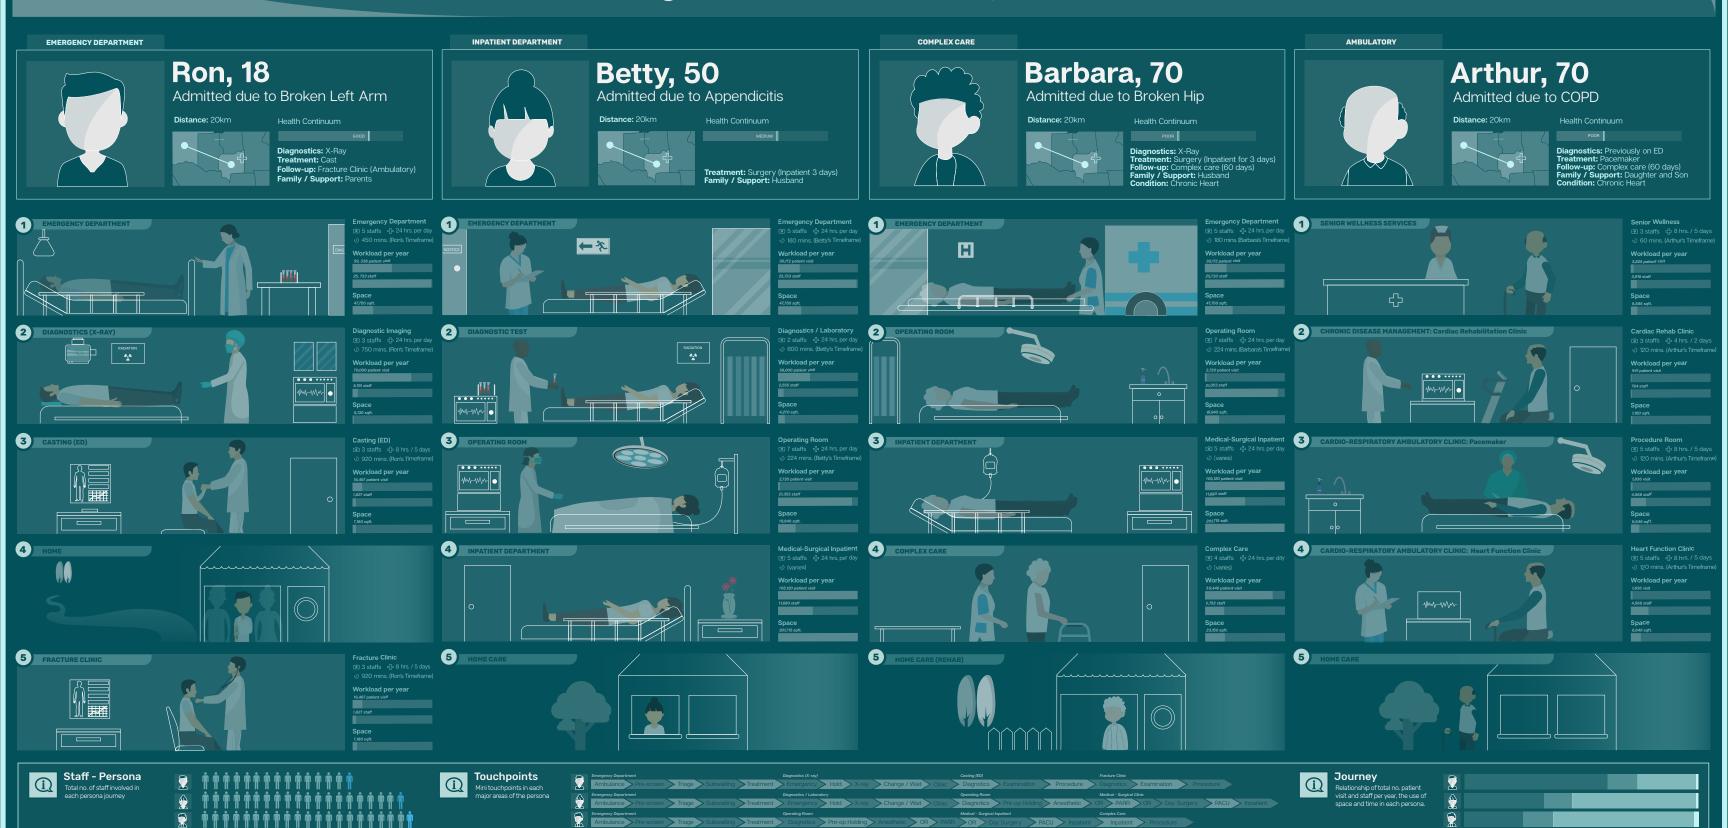

#### Legend The 6 points

The 6 points diagramn shows the relationship of staff, use of space, total no. of staff (year), operation hours and workload (year)

 A
 STAFF:
 5

 B
 SPACE:
 47,750

 C
 STAFF (YEAR):
 25,733

 D
 OPERATION:
 24/7

 E
 TIME:
 405

Ron, 18
Admitted due to broken feft arm