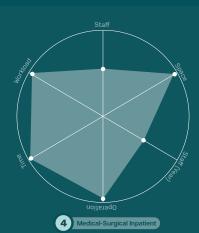

#### Legend The 6 points

The 6 points diagramn shows the relationship of staff, use of space, total no. of staff (year), operation hours and workload (year)

 A
 STAFF:
 5

 B
 SPACE:
 47,750

 C
 STAFF (YEAR):
 25,733

 D
 OPERATION:
 24/7

 E
 TIME:
 405

Ron, 18
Admitted due to broken feft arm