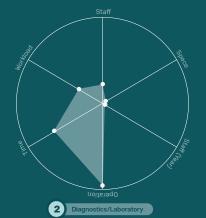

#### Legend The 6 points

The 6 points diagramn shows the relationship of staff, use of space, total no. of staff (year), operation hours and workload (year)

 A
 STAFF:
 5

 B
 SPACE:
 47,750

 C
 STAFF (YEAR):
 25,733

 D
 OPERATION:
 24/7

 E
 TIME:
 405

Ron, 18
Admitted due to broken feft arm