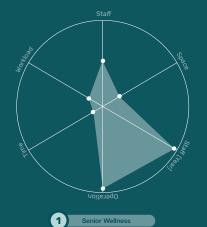

#### Legend The 6 points

The 6 points diagramn shows the relationship of staff, use of space, total no. of staff (year), operation hours and workload (year)

 A
 STAFF:
 5

 B
 SPACE:
 47,750

 C
 STAFF (YEAR):
 25,733

 D
 OPERATION:
 24/7

 E
 TIME:
 405

Ron, 18
Admitted due to broken feft arm

## Emergency

Lorem ipsum dolor sit amet, consectetuer adipiscing elit, Lorem ipsum dolor sit amet, consectetuer adipiscing elit, Lorem ipsum dolor sit amet, consectetuer adipiscing elit,

Staff

St

Betty, 50
Admitted due to appendicitis